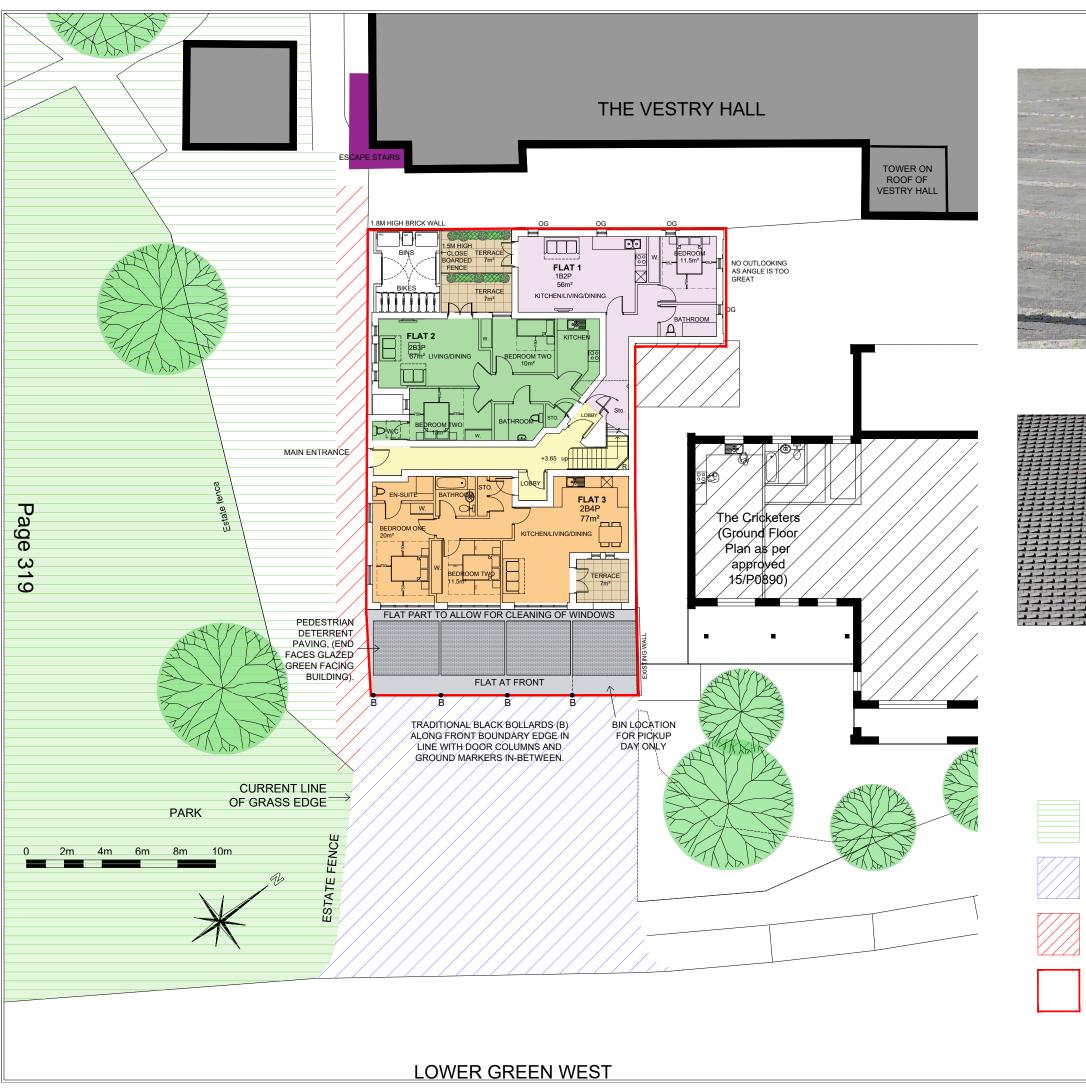

Indicative low-level bollard intent

Indicative textured surface intent

Key to Ownership

Land Under T&V Ownership

Land Under Council Ownership

Site Pedestrian Right of Way

Site Boundary

DO NOT SCALE

## Howard: Fairbairn: MHK

Howard Fairbairn Project Services Ltd Lambourn House, Redlands Coulsdon Surrey CDS 2UT

Telephone 020 8665 5252

hfmhk.com

Email croydon@hfmhk.com

| CLIENT   | Parkside Property                           |            |          |   |  |  |  |
|----------|---------------------------------------------|------------|----------|---|--|--|--|
| PROJECT  | Mitcham Fire Station<br>30 Lower Green West |            |          |   |  |  |  |
| TITLE    | Proposed site layout                        |            |          |   |  |  |  |
| DRAWN BY | KER                                         | CHECKED BY |          |   |  |  |  |
| CALE     | 1:200@A3                                    | DATE       | May 2021 |   |  |  |  |
| CAD REF: | 6724                                        |            |          | · |  |  |  |